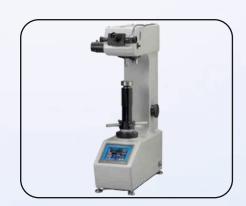

# **LIST OF MACHINES**

| Sr. No. | Name Of Machines                      | Capacity                           |
|---------|---------------------------------------|------------------------------------|
| 1       | Extrusion Press                       | 1000 MT                            |
| 2       | Infrared Die Oven                     | 1000 MT                            |
| 3       | Automatic Vaccum Nitriding Oven       | 30 KW                              |
| 4       | Air Compressor                        | 15 KW                              |
| 5       | Fully Automatic Pipe Cutting Machines | 425CNC-1500L                       |
| 6       | Tilting Melting Furnace               | 5 MT                               |
| 7       | Weigh Bride                           | 60 MT                              |
| 8       | EOT Crane                             | 5 T                                |
| 9       | Spectrometer                          | o Down To 1ppm                     |
| 10      | HRB & HRC Tester                      | 0.1                                |
| 11      | Universal Testing Machines            | 2000 KN                            |
| 12      | Drawing Machine For Tube              | 10 mm To 50 mm                     |
| 13      | Drawing Machine For Rod               | 10 mm To 30 mm                     |
| 14      | Hydraulic Pointing Machine            | 10 mm To 50 mm                     |
| 15      | Straightening Machine                 | Tube 10 mm to 50 mm & Rod 10-30 mm |
| 16      | Bailing Machine                       | 40 MT                              |
| 17      | Lathe Machine                         | 9'                                 |