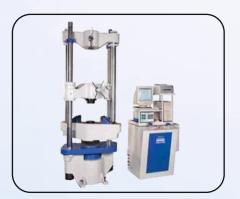

## **OUR QUALITY CONTROL**

For Aluminium profiles Chemical & Mechanical properties play a major role in end applications. The Chemical composition of every cast in our foundry is checked on a Spectrometer. Properties such as mechanical strength & hardness are tested on a tensile testing machines & hardness testing equipment.

# **LIST OF MACHINES**

| Sr. No. | Name Of Machines                      | Capacity                           |
|---------|---------------------------------------|------------------------------------|
| 1       | Extrusion Press                       | 1000 MT                            |
| 2       | Infrared Die Oven                     | 1000 MT                            |
| 3       | Automatic Vaccum Nitriding Oven       | 30 KW                              |
| 4       | Air Compressor                        | 15 KW                              |
| 5       | Fully Automatic Pipe Cutting Machines | 425CNC-1500L                       |
| 6       | Tilting Melting Furnace               | 5 MT                               |
| 7       | Weigh Bride                           | 60 MT                              |
| 8       | EOT Crane                             | 5 T                                |
| 9       | Spectrometer                          | o Down To 1ppm                     |
| 10      | HRB & HRC Tester                      | 0.1                                |
| 11      | Universal Testing Machines            | 2000 KN                            |
| 12      | Drawing Machine For Tube              | 10 mm To 50 mm                     |
| 13      | Drawing Machine For Rod               | 10 mm To 30 mm                     |
| 14      | Hydraulic Pointing Machine            | 10 mm To 50 mm                     |
| 15      | Straightening Machine                 | Tube 10 mm to 50 mm & Rod 10-30 mm |
| 16      | Bailing Machine                       | 40 MT                              |
| 17      | Lathe Machine                         | 9'                                 |