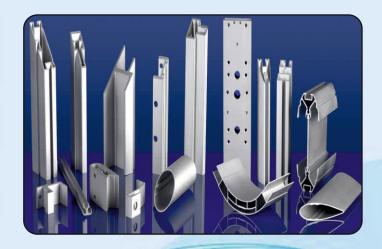

#### **PRODUCT RANGE**

Currently, we can make profile 125 mm (Solid) & 90 mm (Hollow) in different alloy grade as per customers requirements.

We can make various profiles which included profiles like Hollow tubes, Square bar, Round bars, Hexagonal bars, Flat bars, equal & unequal angles, U, Z, T, C Sections etc.

## PRODUCT APPLICATION

Aluminium extrusion has many excellent properties such as a good electrical conductor, low weight, thermal conductivity, corrosion resistance, formability, machinability, recyclable, design possibilities, therefore offering high value in numerous applications.

- RENEWABLE ENERGY
- TRANSMISSION & DISTRIBUTION
- **LUGGAGES**
- **AUTOMOTIVE & ROAD TRANSPORT ELECTRICAL & ELECTRONICS** 
  - ✓ ARCHITECTURAL PRODUCTS
  - **TEXTILE MACHINES**
  - **DEFENCE**

- **CONSTRUCTION INDUSTRIES**
- **MEDICAL EQUIPMENTS**
- **ADVERTISING**
- **CUSTOM MADE & MANY MORE**