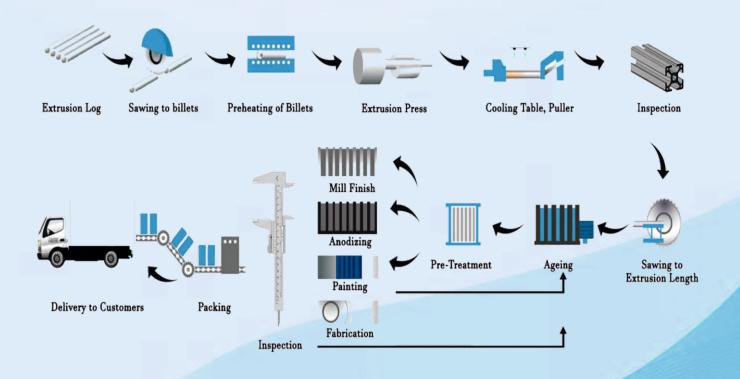

*ALUMINIUM EXTRUSION FACILITY**



We have fully PLC control extrusion press of 1000 MT which is capable of producing a variety of profile's as per customers requirements & Our current annual production capacity is 2400 Tons.

We have our own foundry with Hot Top Log Casting Furnace system to make billets covering a wide range of alloys ranging from series 1XXX To 7XXX such as 6063, 6061, 6082, 6101, 6005, 6066, 1050, 1070, 3003, 63400, etc in Temper 0, F, T4, T5, T6. Complete metal treatment procedures as grain refining, filtration, degassing & homogenising are carried out.

We have Hot log shear electromagnetic log heater, Die Oven & Ageing Ovens for artificial aging of material. Inhouse facility for design & die correction room for the complex Profiles.





#### **EXTRUSION PROCESS**



#### **PRODUCT RANGE**

Currently, we can make profile 125 mm (Solid) & 90 mm (Hollow) in different alloy grade as per customers requirements.

We can make various profiles which included profiles like Hollow tubes, Square bar, Round bars, Hexagonal bars, Flat bars, equal & unequal angles, U, Z, T, C Sections etc.





## PRODUCT APPLICATION

Aluminium extrusion has many excellent properties such as a good electrical conductor, low weight, thermal conductivity, corrosion resistance, formability, machinability, recyclable, design possibilities, therefore offering high value in numerous applications.

- RENEWABLE ENERGY
- TRANSMISSION & DISTRIBUTION
- **LUGGAGES**
- **AUTOMOTIVE & ROAD TRANSPORT ELECTRICAL & ELECTRONICS** 
  - ✓ ARCHITECTURAL PRODUCTS
  - **TEXTILE MACHINES**
  - **DEFENCE