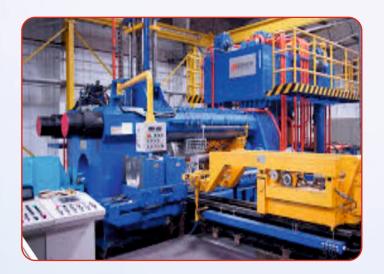

## **ALUMINIUM EXTRUSION FACILITY**

We have fully PLC control extrusion press of 1000 MT which is capable of producing a variety of profile's as per customers requirements & Our current annual production capacity is 2400 Tons.