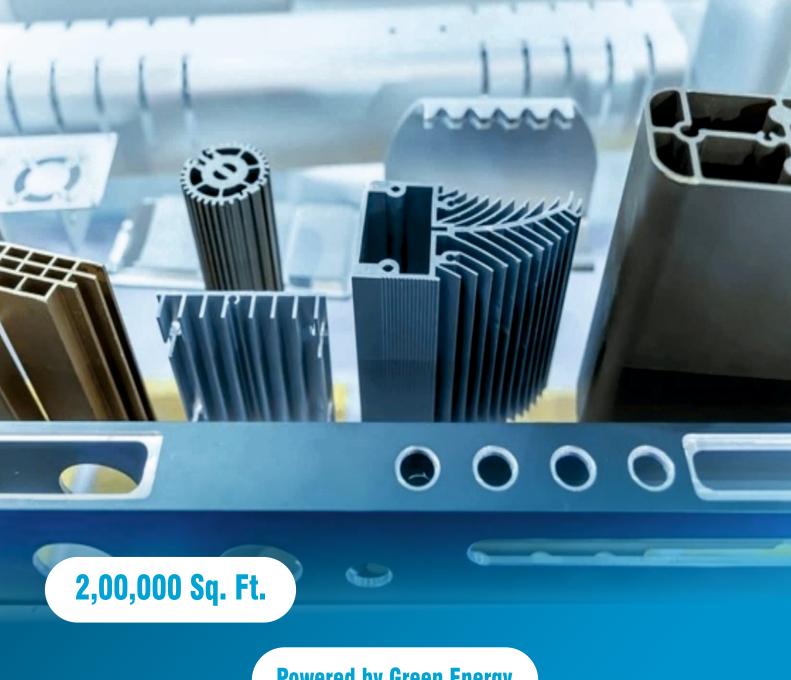

#### **PRODUCT RANGE**

Currently, we can make profile 125 mm (Solid) & 90 mm (Hollow) in different alloy grade as per customers requirements.

We can make various profiles which included profiles like Hollow tubes, Square bar, Round bars, Hexagonal bars, Flat bars, equal & unequal angles, U, Z, T, C Sections etc.

**Powered by Green Energy** 

**24x7 Operations** 