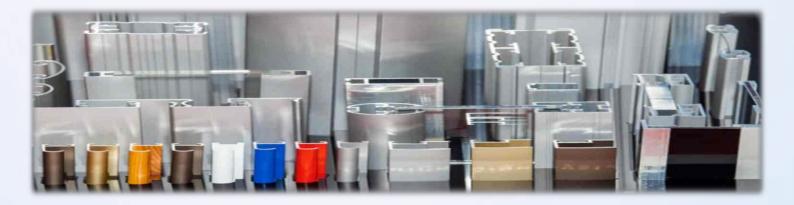

#### **PRODUCT RANGE**

Currently, we can make profile 125 mm (Solid) & 90 mm (Hollow) in different alloy grade as per customers requirements.

We can make various profiles which included profiles like Hollow tubes, Square bar, Round bars, Hexagonal bars, Flat bars, equal & unequal angles, U, Z, T, C Sections etc.

### **ANODIZING & POWDER COATING**

SILVER BRIGHT EXTRUSION PVT. LTD. Offer Anodizing & Powder coating for surface finish on request.

#### **ANODIZING:**

- ✓ Glossy /Matt Finish.
- ✓ Upto 25 Micron Thickness.
- ✓ Upto 6 Meter Length.
- ✓ RAL Colours.
- $\checkmark$  60 80 Microns Thickness.
- ✓ Upto 6 Meter Lengths.