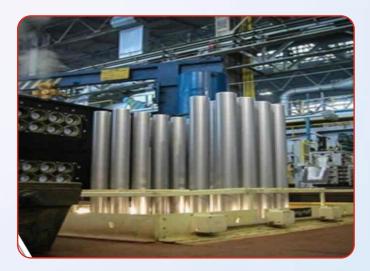

We have our own foundry with Hot Top Log Casting Furnace system to make billets covering a wide range of alloys ranging from series 1XXX To 7XXX such as 6063, 6061, 6082, 6101, 6005, 6066, 1050, 1070, 3003, 63400, etc in Temper 0, F, T4, T5, T6. Complete metal treatment procedures as grain refining, filtration, degassing & homogenising are carried out.