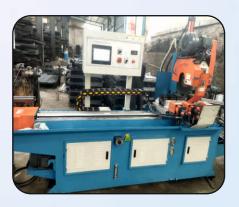

# **LIST OF MACHINES**

| Sr. No. | Name Of Machines                      | Capacity                           |
|---------|---------------------------------------|------------------------------------|
| 1       | Extrusion Press                       | 1000 MT                            |
| 2       | Infrared Die Oven                     | 1000 MT                            |
| 3       | Automatic Vaccum Nitriding Oven       | 30 KW                              |
| 4       | Air Compressor                        | 15 KW                              |
| 5       | Fully Automatic Pipe Cutting Machines | 425CNC-1500L                       |
| 6       | Tilting Melting Furnace               | 5 MT                               |
| 7       | Weigh Bride                           | 60 MT                              |
| 8       | EOT Crane                             | 5 T                                |
| 9       | Spectrometer                          | o Down To 1ppm                     |
| 10      | HRB & HRC Tester                      | 0.1                                |
| 11      | Universal Testing Machines            | 2000 KN                            |
| 12      | Drawing Machine For Tube              | 10 mm To 50 mm                     |
| 13      | Drawing Machine For Rod               | 10 mm To 30 mm                     |
| 14      | Hydraulic Pointing Machine            | 10 mm To 50 mm                     |
| 15      | Straightening Machine                 | Tube 10 mm to 50 mm & Rod 10-30 mm |
| 16      | Bailing Machine                       | 40 MT                              |
| 17      | Lathe Machine                         | 9'                                 |