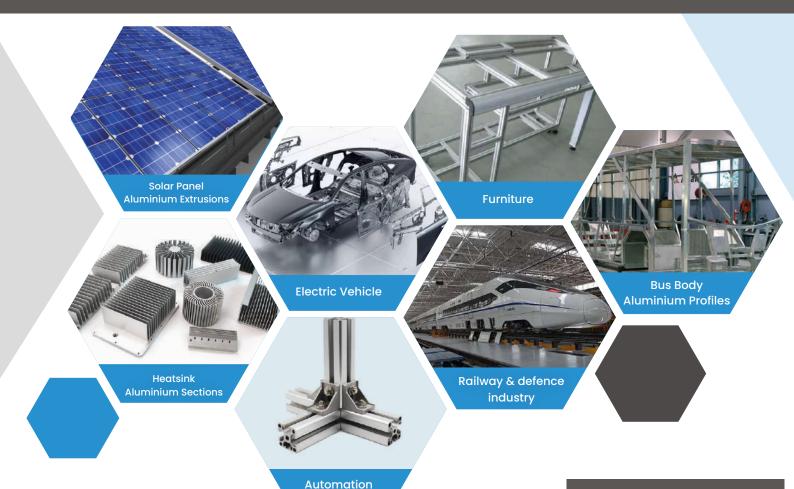

, 19x19, 20x20,<br>25x25, 30x30, 38x38, 40x40, 50x50                                           |
| Rectangular Tubes:        | 12.7x25, 20x30, 20x40, 40x30, 25x50,<br>40x60, 30x60                                                                     |
| Oval Tubes:               | 35x15, 33x12, 40x20                                                                                                      |
| Elliptical Tubes:         | 33x24                                                                                                                    |

(Note- All Dimensions in mm)

### Registered Head Office & Plant-I

**Silver Bright** 

9

67-A, Block D2, M.I.D.C., Chinchwad, Pune 411019. Maharashtra. India.



+91 7350003202





sales@silverbright.co.in



# Aluminium Extruded Profiles



### What We Do

- **Design & Planning**
- **DC Billet Casting**
- **Extrusion**
- Stretching, Cutting & Final Inspection
- **Aging For Hardening**
- **Fabrication & Surface Coating**
- Packaging & Dispatch

## Infrastructure

- 1000 UST four column imported hydraulically operated microprocessor controlled extrusion press having flexibility to extrude 5 inches Diameter billets.
- Imported High energy efficient log heater with hot log shear.
- Highly energy efficient alloying & melting Furnaces along with Imported Hot Top Casting Table.
- Three headed Automatic Puller & Handling System equipped with belt conveyor to keep soft metal scratch free & shiny.
- Imported microprocessor controlled Aging Furnace which ensures uniform temperature and flow of air.

#### Plant-II

Silver Bright Extrus