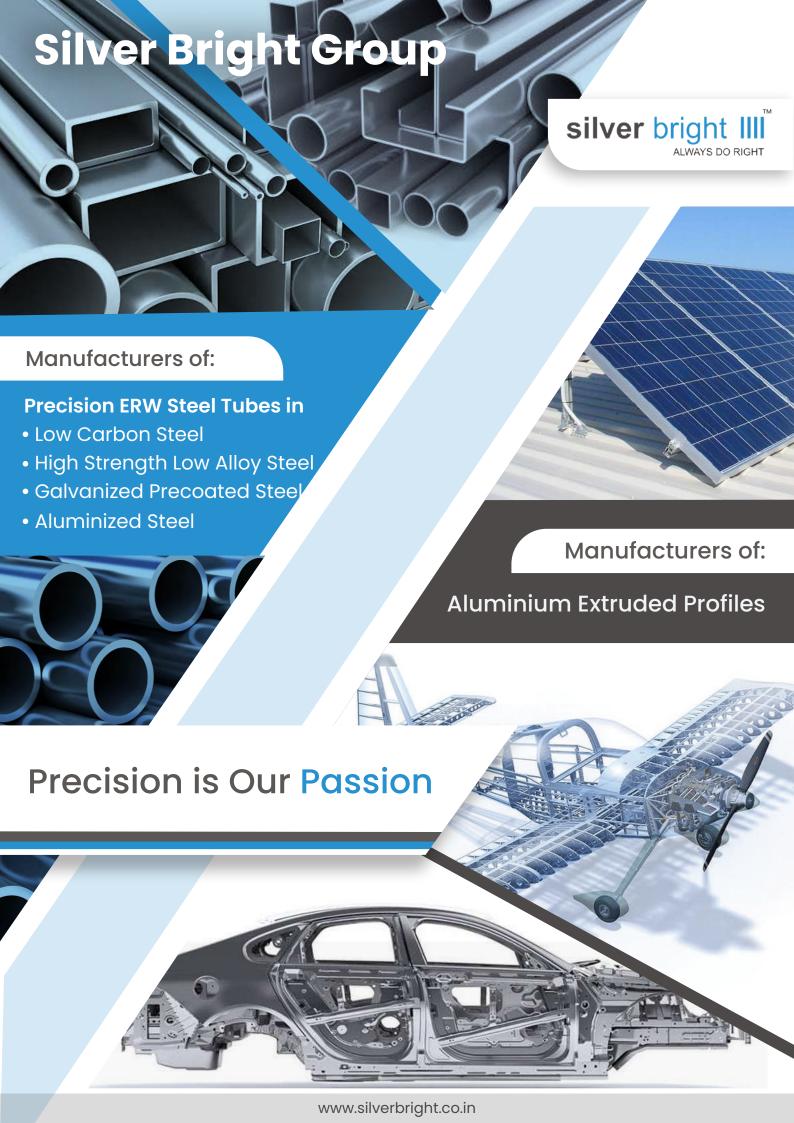

# **APPLICATIONS**

- Automotive (2 & 4 Wheelers)
- Automation
- Furniture
- Bus Body

| ERW Precision Steel Tubes |                                                                                                                          |
|---------------------------|--------------------------------------------------------------------------------------------------------------------------|
| Thickness Range:          | 0.5 to 3.0                                                                                                               |
| Round Range:              | 9.52, 10, 12, 12.70, 15.00, 15.88, 19.05, 22.23, 25.40, 27.50, 28.58, 31.75, 34.93, 38.1, 44.45, 48.3, 50.8, 57.27, 63.5 |
| Square Tubes:             | 10x10, 12x12, 15x15, 16x16, 19x19, 20x20,<br>25x25, 30x30, 38x38, 40x40, 50x50                                           |
| Rectangular Tubes:        | 12.7x25, 20x30, 20x40, 40x30, 25x50,<br>40x60, 30x60                                                                     |
| Oval Tubes:               | 35x15, 33x12, 40x20                                                                                                      |
| Elliptical Tubes:         | 33x24                                                                                                                    |